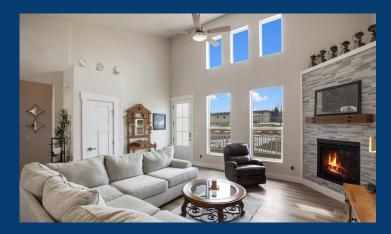

- The master suite offers a restful retreat, while the guest bathroom boasts its own vaulted ceilings and exposed wooden beams—a cozy and elegant touch that guests will love.
- Step inside to soaring vaulted ceilings and a bright, openconcept layout where the kitchen truly is the heart of the home.
  Whether you're hosting or just enjoying quiet mornings, the flow between the kitchen, dining, and living areas makes every moment feel spacious and connected.