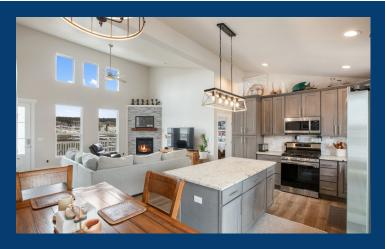

- The master suite offers a restful retreat, while the guest bathroom boasts its own vaulted ceilings and exposed wooden beams—a cozy and elegant touch that guests will love.
- Step inside to soaring vaulted ceilings and a bright, openconcept layout where the kitchen truly is the heart of the home.
  Whether you're hosting or just enjoying quiet mornings, the flow between the kitchen, dining, and living areas makes every moment feel spacious and connected.