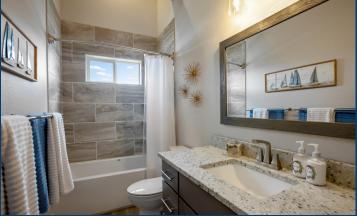

- The master suite offers a restful retreat, while the guest bathroom boasts its own vaulted ceilings and exposed wooden beams—a cozy and elegant touch that guests will love.
- Step inside to soaring vaulted ceilings and a bright, openconcept layout where the kitchen truly is the heart of the home.
  Whether you're hosting or just enjoying quiet mornings, the flow between the kitchen, dining, and living areas makes every moment feel spacious and connected.