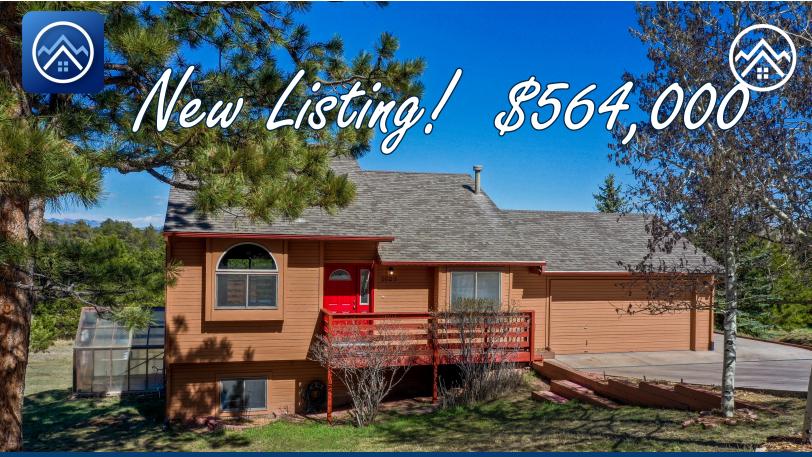

## 5 bedroom home with Great Westerly Views

## 1020 Forest Edge Rd

5 Beds \* 2 Baths \* 1,982 SQFT \* RV Parking

Woodland, Colorado MLS# <u>9349993</u>

- Step through the front door and feel at home in the warm, welcoming living room, with high vaulted ceilings and lots of natural sunlight. Cozy up to the wood stove in the family room ready to keep your evenings toasty and memorable. Anderson windows throughout let in gorgeous natural light while keeping your utility bill low.
- The recently updated kitchen—is open to the family room perfectly placed giving the family chef great access to the rest of room and conversation.

- With 5 bedrooms and 2 full baths, this cozy-yet-roomy home is perfect for your growing family in our small-town lifestyle.
- Downstairs, the fully finished walk-out basement opens to a spacious backyard that backs up to church property where no one will ever build to obstruct your views. Your very own greenhouse is ready for your veggies, which is a luxury in Woodland Park.