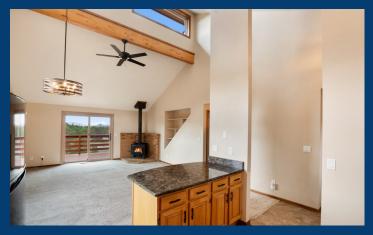

## 1020 Forest Edge Rd

5 Beds \* 2 Baths \* 1,982 SQFT \* RV Parking

Woodland, Colorado MLS# <u>9349993</u>

- Step through the front door and feel at home in the warm, welcoming living room, with high vaulted ceilings and lots of natural sunlight. Cozy up to the wood stove in the family room ready to keep your evenings toasty and memorable. Anderson windows throughout let in gorgeous natural light while keeping your utility bill low.
- The recently updated kitchen—is open to the family room perfectly placed giving the family chef great access to the rest of room and conversation.