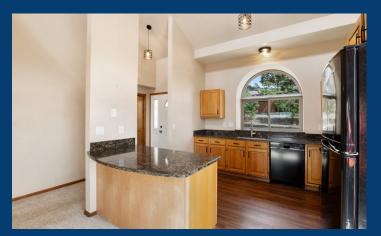

## 1020 Forest Edge Rd

5 Beds \* 2 Baths \* 1,982 SQFT \* RV Parking

Woodland, Colorado MLS# <u>9349993</u>

- Step through the front door and feel at home in the warm, welcoming living room, with high vaulted ceilings and lots of natural sunlight. Cozy up to the wood stove in the family room ready to keep your evenings toasty and memorable. Anderson windows throughout let in gorgeous natural light while keeping your utility bill low.
- The recently updated kitchen—is open to the family room perfectly placed giving the family chef great access to the rest of room and conversation.