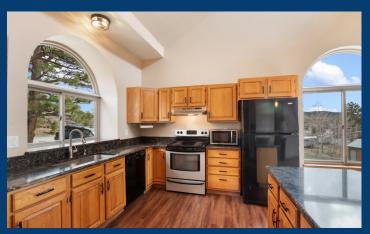

## 1020 Forest Edge Rd

5 Beds \* 2 Baths \* 1,982 SQFT \* RV Parking

Woodland, Colorado MLS# <u>9349993</u>

- Step through the front door and feel at home in the warm, welcoming living room, with high vaulted ceilings and lots of natural sunlight. Cozy up to the wood stove in the family room ready to keep your evenings toasty and memorable. Anderson windows throughout let in gorgeous natural light while keeping your utility bill low.
- The recently updated kitchen—is open to the family room perfectly placed giving the family chef great access to the rest of room and conversation.