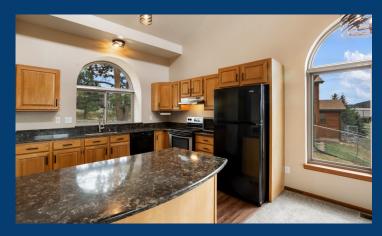

## 1020 Forest Edge Rd

5 Beds \* 2 Baths \* 1,982 SQFT \* RV Parking

Woodland, Colorado MLS# <u>9349993</u>

- Step through the front door and feel at home in the warm, welcoming living room, with high vaulted ceilings and lots of natural sunlight. Cozy up to the wood stove in the family room ready to keep your evenings toasty and memorable. Anderson windows throughout let in gorgeous natural light while keeping your utility bill low.
- The recently updated kitchen—is open to the family room perfectly placed giving the family chef great access to the rest of room and conversation.